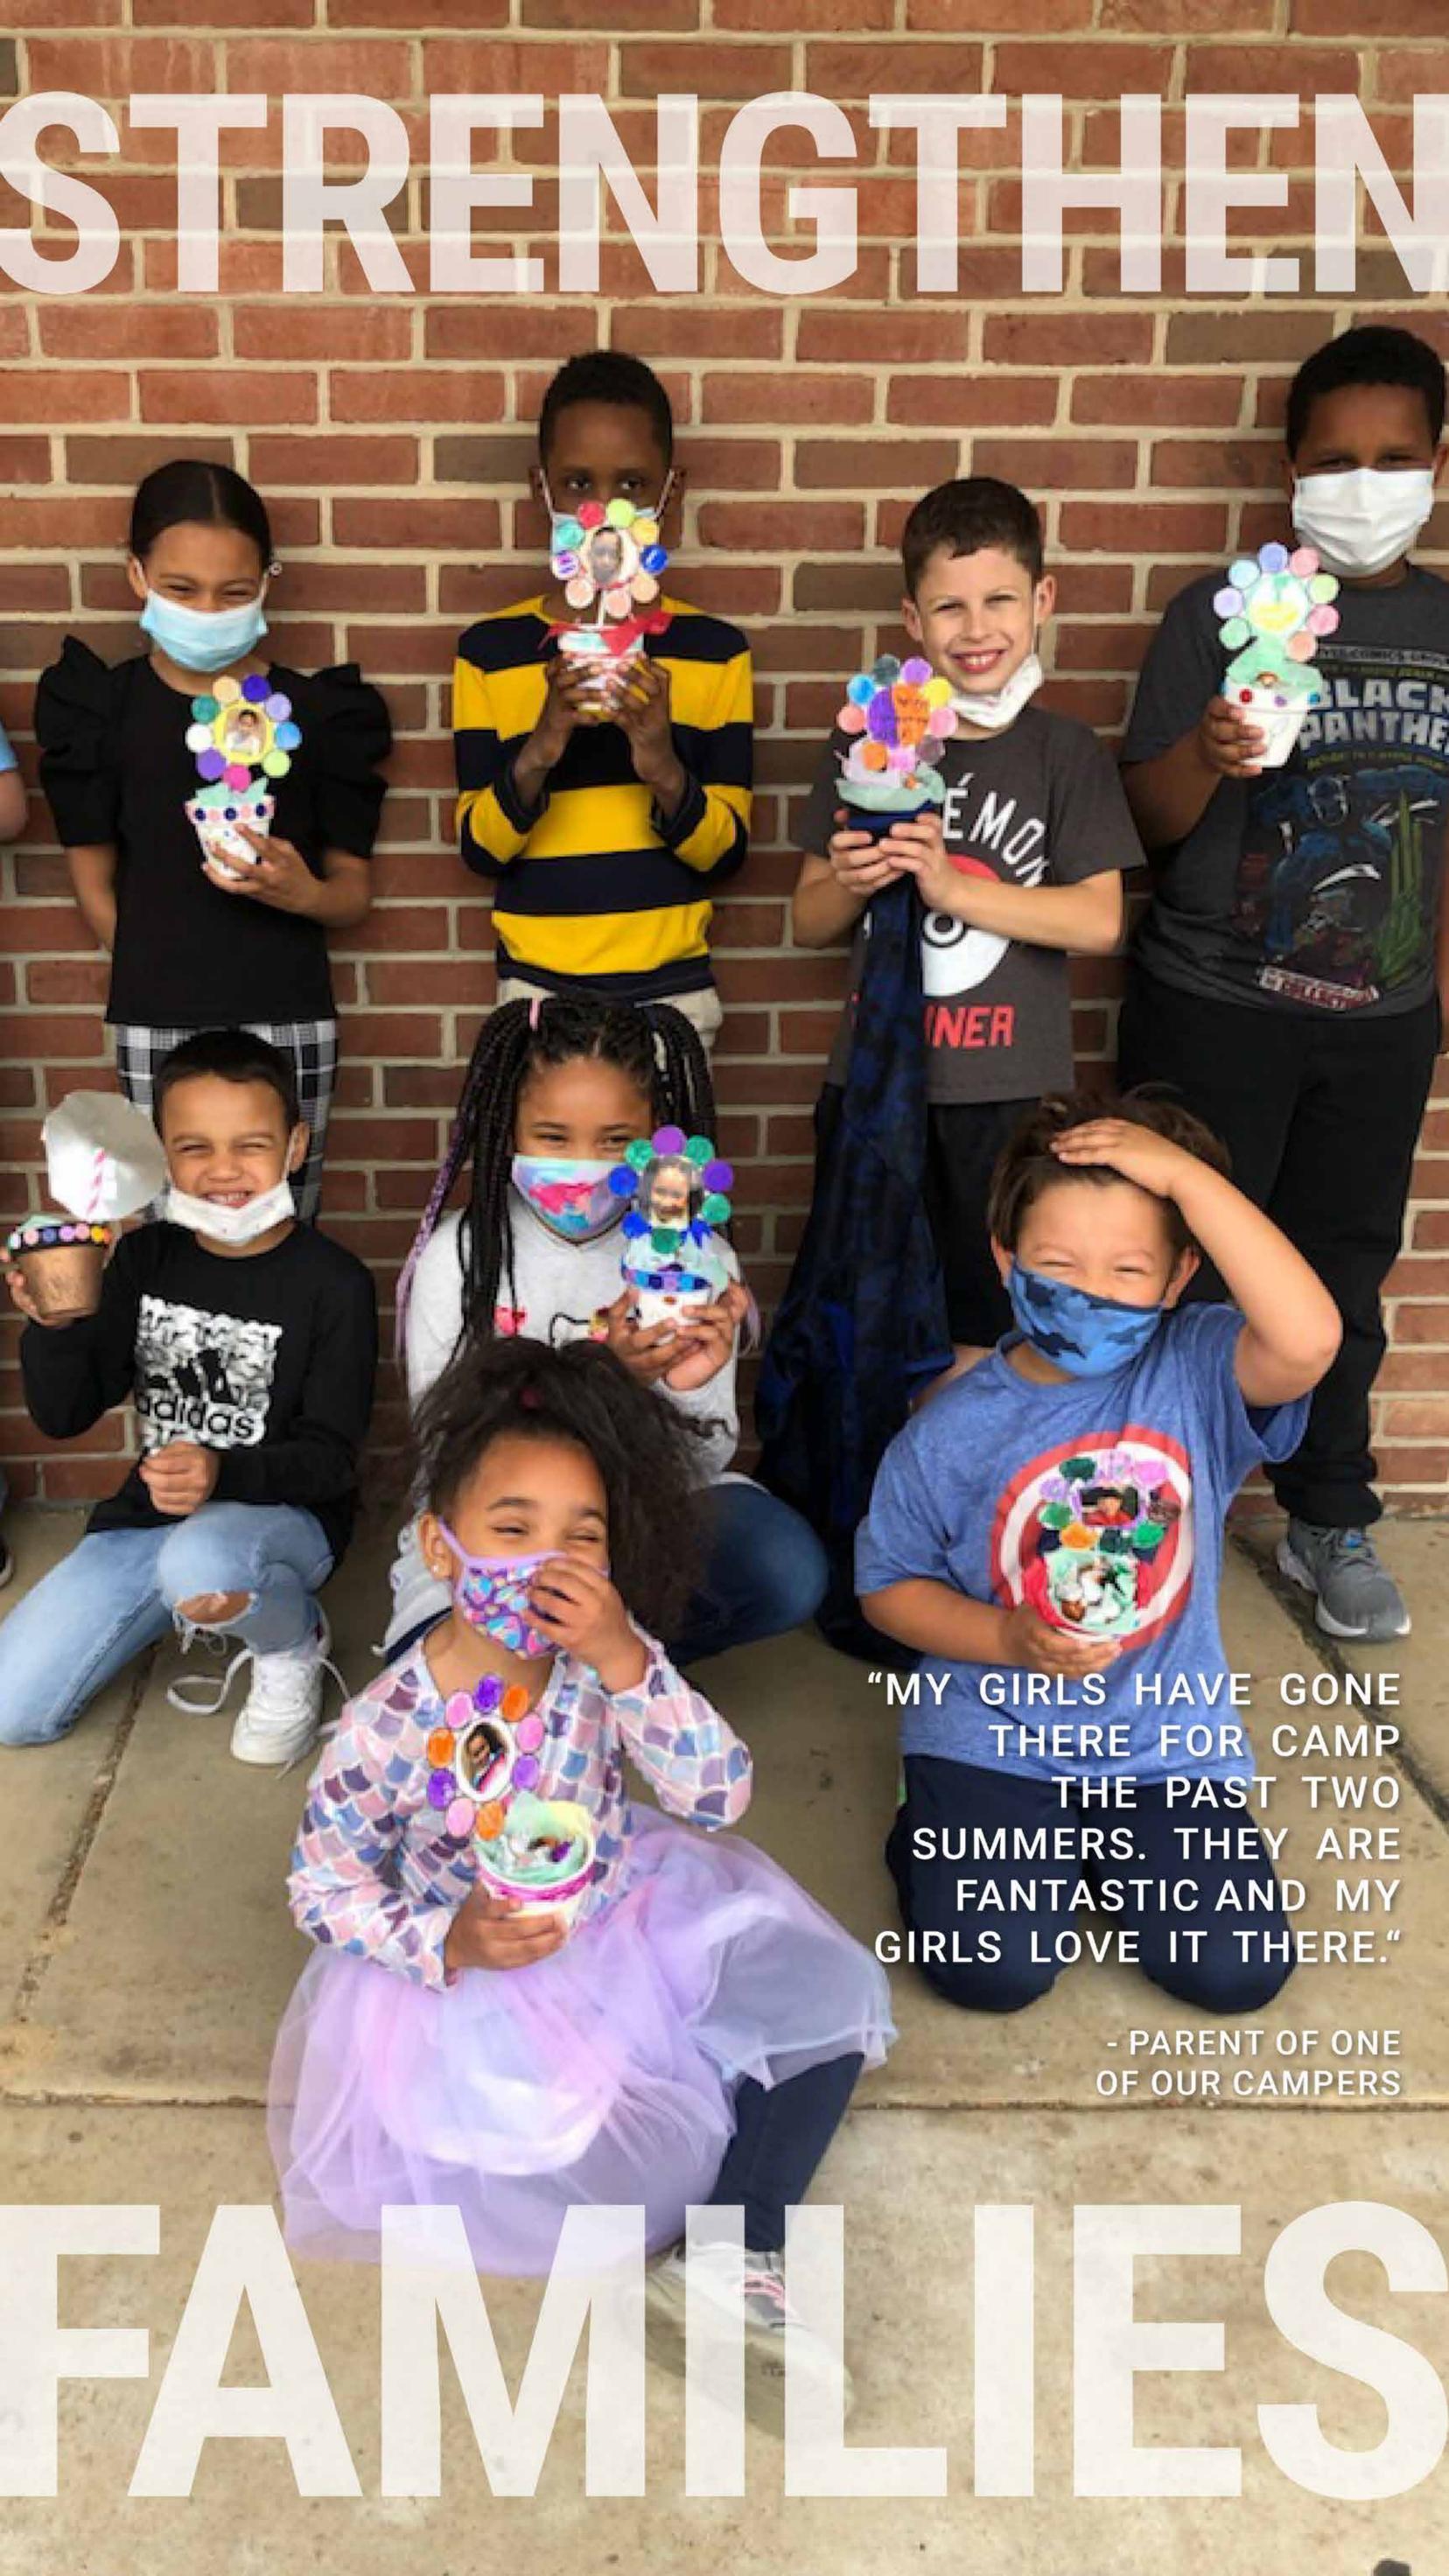

22 Food Giveaways with over 200,000 lbs of food given to families for free

112 children had a blast at summer camp, 63 were cared for in our before and after school care, The Zone.

\$1,850 GIVEN MONTHLY IN SCHOLARSHIPS

Through each transition, from all day childcare and virtual school, to our before and after school program and everything in between, our teachers have been there for families like never before. Our summer camp focused on #BeAKidAgain was tons of fun with trips to Plumpton Park Zoo and Horizon Cinemas, going swimming and fishing, and more!