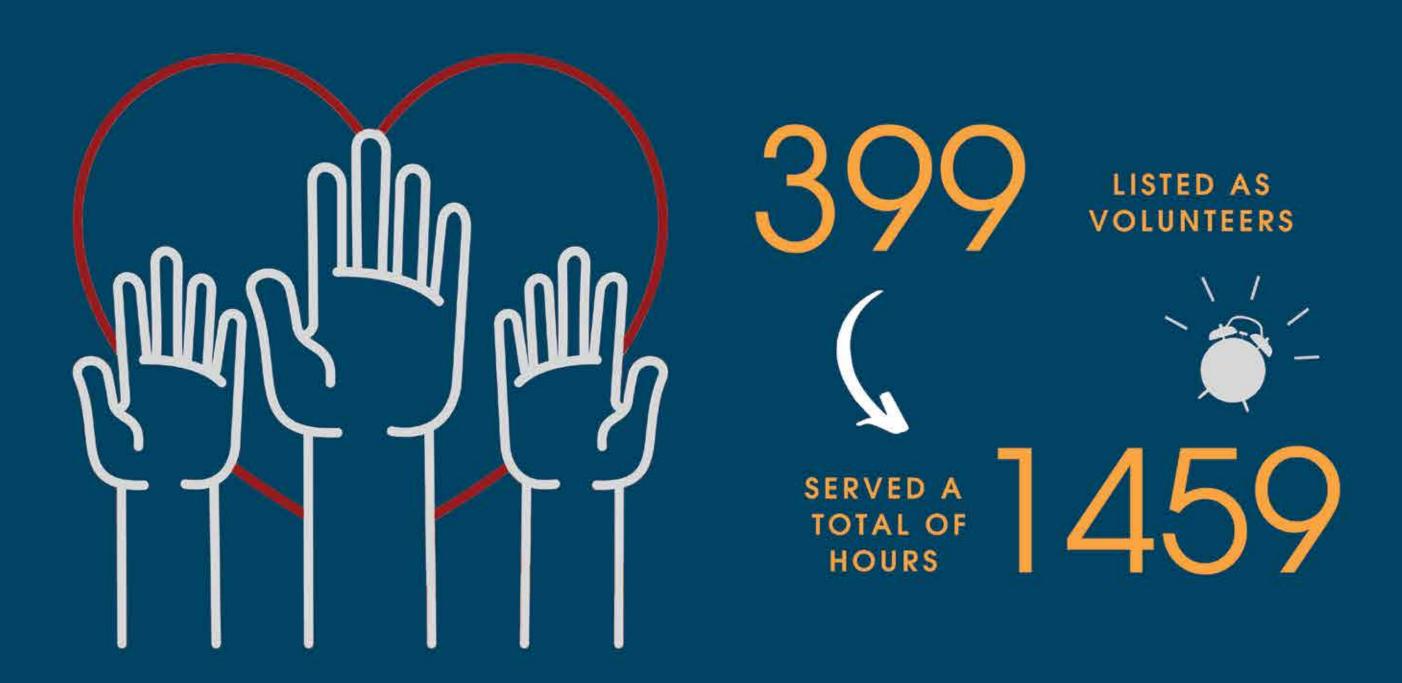

# BECAUSE NUMBERS REPRESENT PEOPLE

366 GUESTS EQUIPPED TO FIGHT HOMELESSNESS

Along with 424 guests checked in at Internet Cafe. This includes guests like April who was invited to a thanksgiving dinner by one of our volunteers. After the meal, our volunteer invited her to stay in her home until she found a place to live.